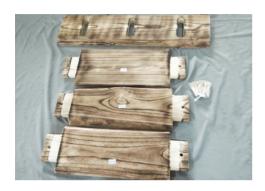

1. Open the package, there are 3pcs shorter horizontal panels, 2pcs long vertical panels and 6pcs bolts.

2. The 3 shorter panels are labeled with two stickers: poisition label (TOP, MIDDLE and BOTTOM) and sequence label (A, B,C, etc). Sequence labels are in accord with the sequence labels in the holes of the two long vertical panels.

3. Find the shorter panel that has the same sequence (A, B, C, etc) label with the long vertical panel (A, B, C, etc), insert it into the hole that has the same sequence number in the long vertical panel