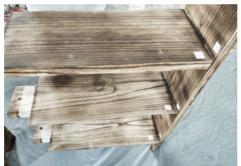

4. Insert the bolt into the hole at the end of the short panel after assemble to the vertical panel to secure. Assemble the other two pieces of panels with above same steps.