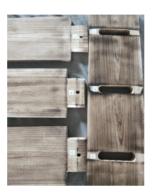

3. Find the shorter panel that has the same sequence (A, B, C, etc) label with the long vertical panel (A, B, C, etc), insert it into the hole that has the same sequence number in the long vertical panel

4. Insert the bolt into the hole at the end of the short panel after assemble to the vertical panel to secure. Assemble the other two pieces of panels with above same steps.