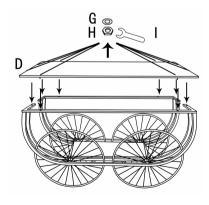

## **Assembly Instructions**

Laying out all the parts and hardware and identifying each part as shown may help you when you assemble the table.

| ITEM | PART | DESC. | QTY | ITEM | PART | DESC. | QTY |
|------|------|-------|-----|------|------|-------|-----|
| Α    |      |       | 2   | F    |      |       | 4   |
| В    |      |       | 2   | G    | 0    |       | 16  |
| С    |      |       | 1   | Н    |      |       | 16  |
| D    |      |       | 1   | I    | 2    |       | 1   |
| E    |      |       | 1   |      |      |       |     |

## Step One



**Step Two** 



## **Step Three**



**Step Four** 



## **WARNING**

- Do not let any sharp objects touch or rub the surface of the product.
- When assembling ,do not let children play around the working area.
- Please confirm all parts are correct before starting the assembly process.
- Use only the Allen wrench provided.DO NOT USE POWER TOOLS.