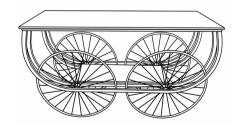

## **Assembly Instructions**

Laying out all the parts and hardware and identifying each part as shown may help you when you assemble the table.

| ITEM | PART | DESC. | QTY | ITEM | PART | DESC. | QTY |
|------|------|-------|-----|------|------|-------|-----|
| Α    |      |       | 2   | F    |      |       | 4   |
| В    |      |       | 2   | G    | 0    |       | 16  |
| С    |      |       | 1   | Н    |      |       | 16  |
| D    |      |       | 1   | I    | 2    |       | 1   |
| E    |      |       | 1   |      |      |       |     |