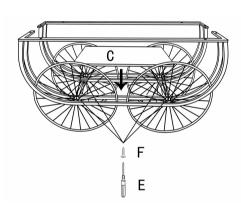

## **Assembly Instructions**

Laying out all the parts and hardware and identifying each part as shown may help you when you assemble the table.

| ITEM | PART | DESC. | QTY | ITEM | PART | DESC. | QTY |
|------|------|-------|-----|------|------|-------|-----|
| Α    |      |       | 2   | F    |      |       | 4   |
| В    |      |       | 2   | G    | 0    |       | 16  |
| С    |      |       | 1   | Н    |      |       | 16  |
| D    |      |       | 1   | I    | 2    |       | 1   |
| E    |      |       | 1   |      |      |       |     |

## Step One



**Step Two** 



## **Step Three**



**Step Four** 



## **WARNING**

- Do not let any sharp objects touch or rub the surface of the product.
- When assembling ,do not let children play around the working area.
- Please confirm all parts are correct before starting the assembly process.
- Use only the Allen wrench provided.DO NOT USE POWER TOOLS.