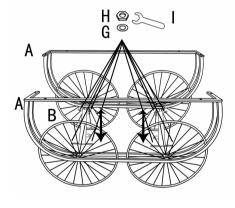

## **Assembly Instructions**

Laying out all the parts and hardware and identifying each part as shown may help you when you assemble the table.

| ITEM | PART | DESC. | QTY | ITEM | PART | DESC. | QTY |
|------|------|-------|-----|------|------|-------|-----|
| Α    |      |       | 2   | F    |      |       | 4   |
| В    |      |       | 2   | G    | 0    |       | 16  |
| С    |      |       | 1   | Н    |      |       | 16  |
| D    |      |       | 1   | I    | 2    |       | 1   |
| E    |      |       | 1   |      |      |       |     |

## Step One



**Step Two** 



## **Step Three**



**Step Four** 



## **WARNING**

- Do not let any sharp objects touch or rub the surface of the product.
- When assembling ,do not let children play around the working area.
- Please confirm all parts are correct before starting the assembly process.
- Use only the Allen wrench provided.DO NOT USE POWER TOOLS.