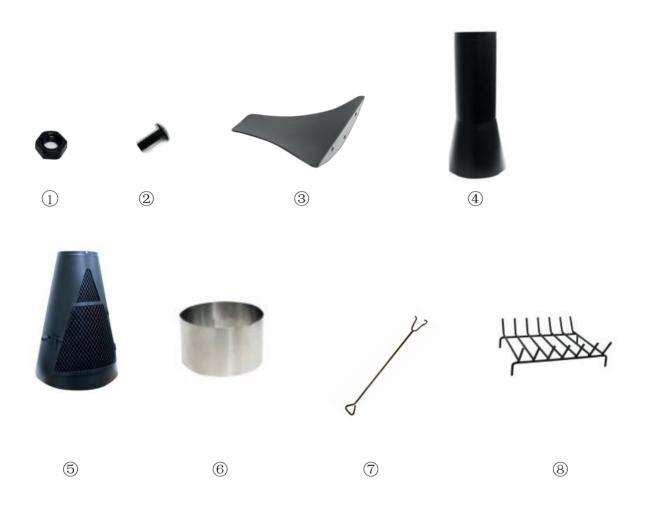

### **PARTS LIST**

Please check parts against the list below before assembling your chimenea grill, Take a few moments to familiarize yourself with the contents. Check that all holes are clear of paint before assembly.

| Name          | Quantity | No. | Name                | Quantity | No. |
|---------------|----------|-----|---------------------|----------|-----|
| Nuts          | 12       | 1   | Chimenea Base       | 1        | (5) |
| Screws        | 12       | 2   | Chimenea Silver Top | 1        | 6   |
| Chimenea Legs | 3        | 3   | Chimenea Poker      | 1        | 7   |
| Chimenea Top  | 1        | 4   | Chimenea Log Grate  | 1        | 8   |