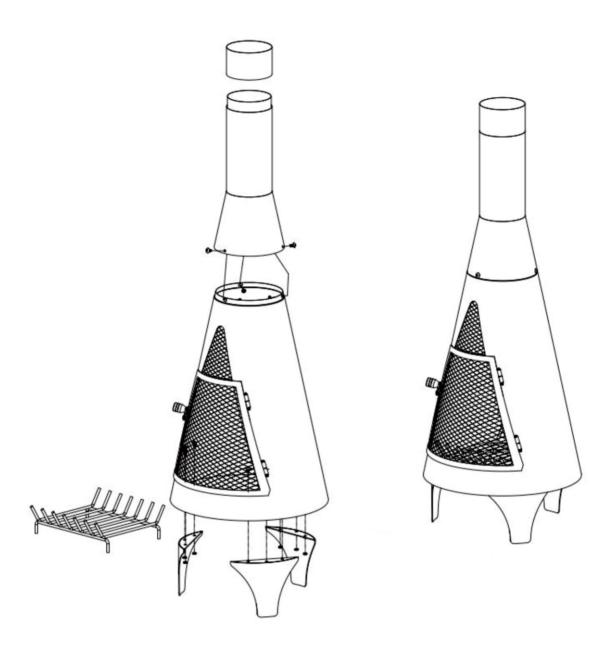

# **OWNER'S MAMUAL**

## **CHIMEMEA**



### **PARTS LIST**

Please check parts against the list below before assembling your chimenea grill, Take a few moments to familiarize yourself with the contents. Check that all holes are clear of paint before assembly.

| Name          | Quantity | No. | Name                | Quantity | No. |
|---------------|----------|-----|---------------------|----------|-----|
| Nuts          | 12       | 1   | Chimenea Base       | 1        | (5) |
| Screws        | 12       | 2   | Chimenea Silver Top | 1        | 6   |
| Chimenea Legs | 3        | 3   | Chimenea Poker      | 1        | 7   |
| Chimenea Top  | 1        | 4   | Chimenea Log Grate  | 1        | 8   |



### **Chimenea Assembly**



#### Intended Use

This product is only suitable for outdoor use and is only intended for use in domestic use and not to be used commercially or for contract purposes. The Chimenea is designed to provide warmth to an outdoor space. It is not designed for cooking purposes.